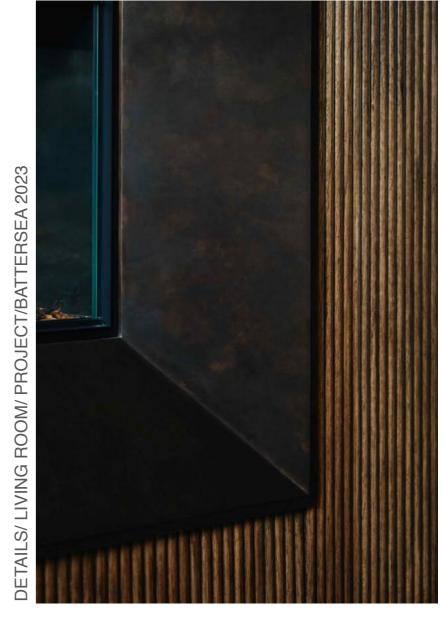

HARDWARE- SMALL DETAILS THAT MATTER. COCOON BEDROOM FROM OUR RECENTLY COMPLETED PROJECT IN BATTERSEA.

STATEMENT FIREPLACE ZONE. (BONUS FEATURE IF YOU WATCHED TILL THE END)

THIS EXQUISITE DESIGN SHOWCASES CUSTOM FLUTED WALNUT PANELING WITH A STRIKING FIREPLACE FRAME FINISHED IN LIQUID METAL. WHEN WORKING WITH SUCH PANELING FEATURES WE ARE ABLE TO ADJUST THE WIDTH AND DEPTH OF THE FLUTED RIDGES, ENSURING A SEAMLESS INTEGRATION WITH ANY DESIGN INTENT.

TRANSFORM YOUR LIVING SPACE WITH THIS STUNNING AND CUSTOMISABLE FEATURE THAT WILL ADD A TOUCH OF ELEGANCE AND SOPHISTICATION TO YOUR HOME. EXPERIENCE THE TRUE ARTISTRY OF JOINERY WITH OUR EXCEPTIONAL CRAFTSMANSHIP.