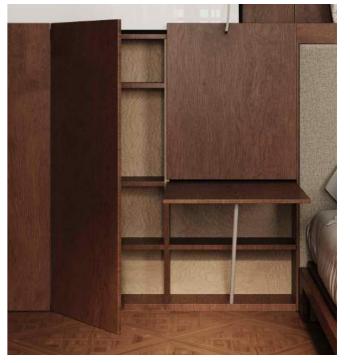

BEDSIDE UNITS MECHANISM SEQUENCE/ BEDROOM PROJECT/ BELGRAVIA 2023

ACHIEVING THE PERFECT BEDROOM STORAGE SOLUTION. STRIKING A BALANCE BETWEEN MINIMALISTIC DESIGN, A TOUCH OF LUXURY, AND PRACTICALITY.

THE APARTMENT'S ARCHITECTURAL BONES REMAIN INTACT BUT UNDERGO A COMPLETE TRANSFORMATION THANKS TO THE INNOVATIVE WOOD PANELING SOLUTION.