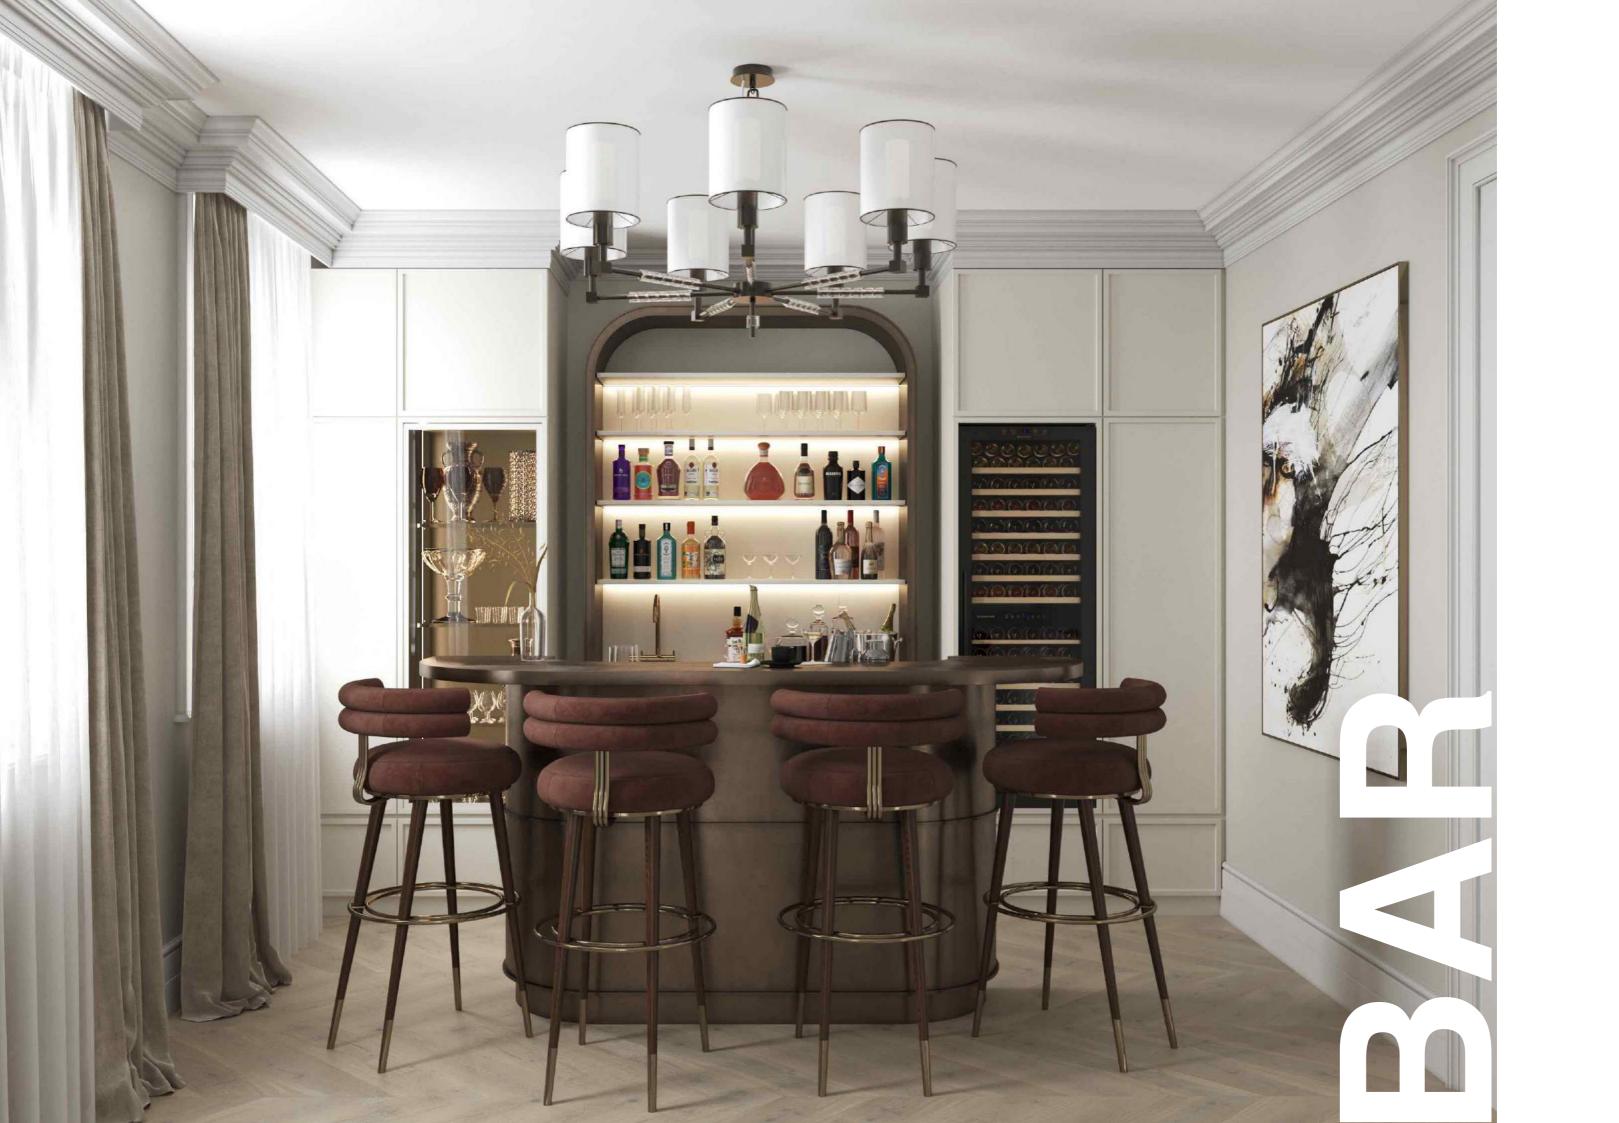

THE PERFECT BLEND OF MATERIALS AND TEXTURES OF A HOME BAR VISUALISATION.

WITH EXPERTISE IN WOOD, METAL, STONE, AND JOINERY, LET US BRING YOUR DREAM BAR TO LIFE.

BEYOND DESIGN, IT'S AN IMMERSION INTO A WORLD WHERE EVERY ELEMENT REFLECTS YOUR VISION. OUR ARTISANS SKILLFULLY WORK WITH DIVERSE MATERIALS, CRAFTING A MASTERPIECE THAT EXUDES YOUR TASTE AND SOPHISTICATION. CHEERS TO ELEGANCE AND FUNCTIONALITY, CONVERGING IN YOUR PERSONALISED BAR. WELCOME TO HOUSE OF JOINERY, WHERE IMAGINATION MEETS CRAFTSMANSHIP.

WALK-IN/ BEDROOM PROJECT/BELGRAVIA 2022

A RECENT DESIGN BY US FOR A HOME BAR CURRENTLY IN PROGRESS.

DINING ROOM/ PROJECT/BATTERSEA 2023

ELEGANCE AND AESTHETICS: MARBLE IS RENOWNED FOR ITS NATURAL BEAUTY AND ELEGANCE. IT COMES IN VARIOUS COLOURS AND UNIQUE VEINING PATTERNS, MAKING IT A POPULAR CHOICE FOR ADDING A TOUCH OF LUXURY AND SOPHISTICATION TO INTERIORS.