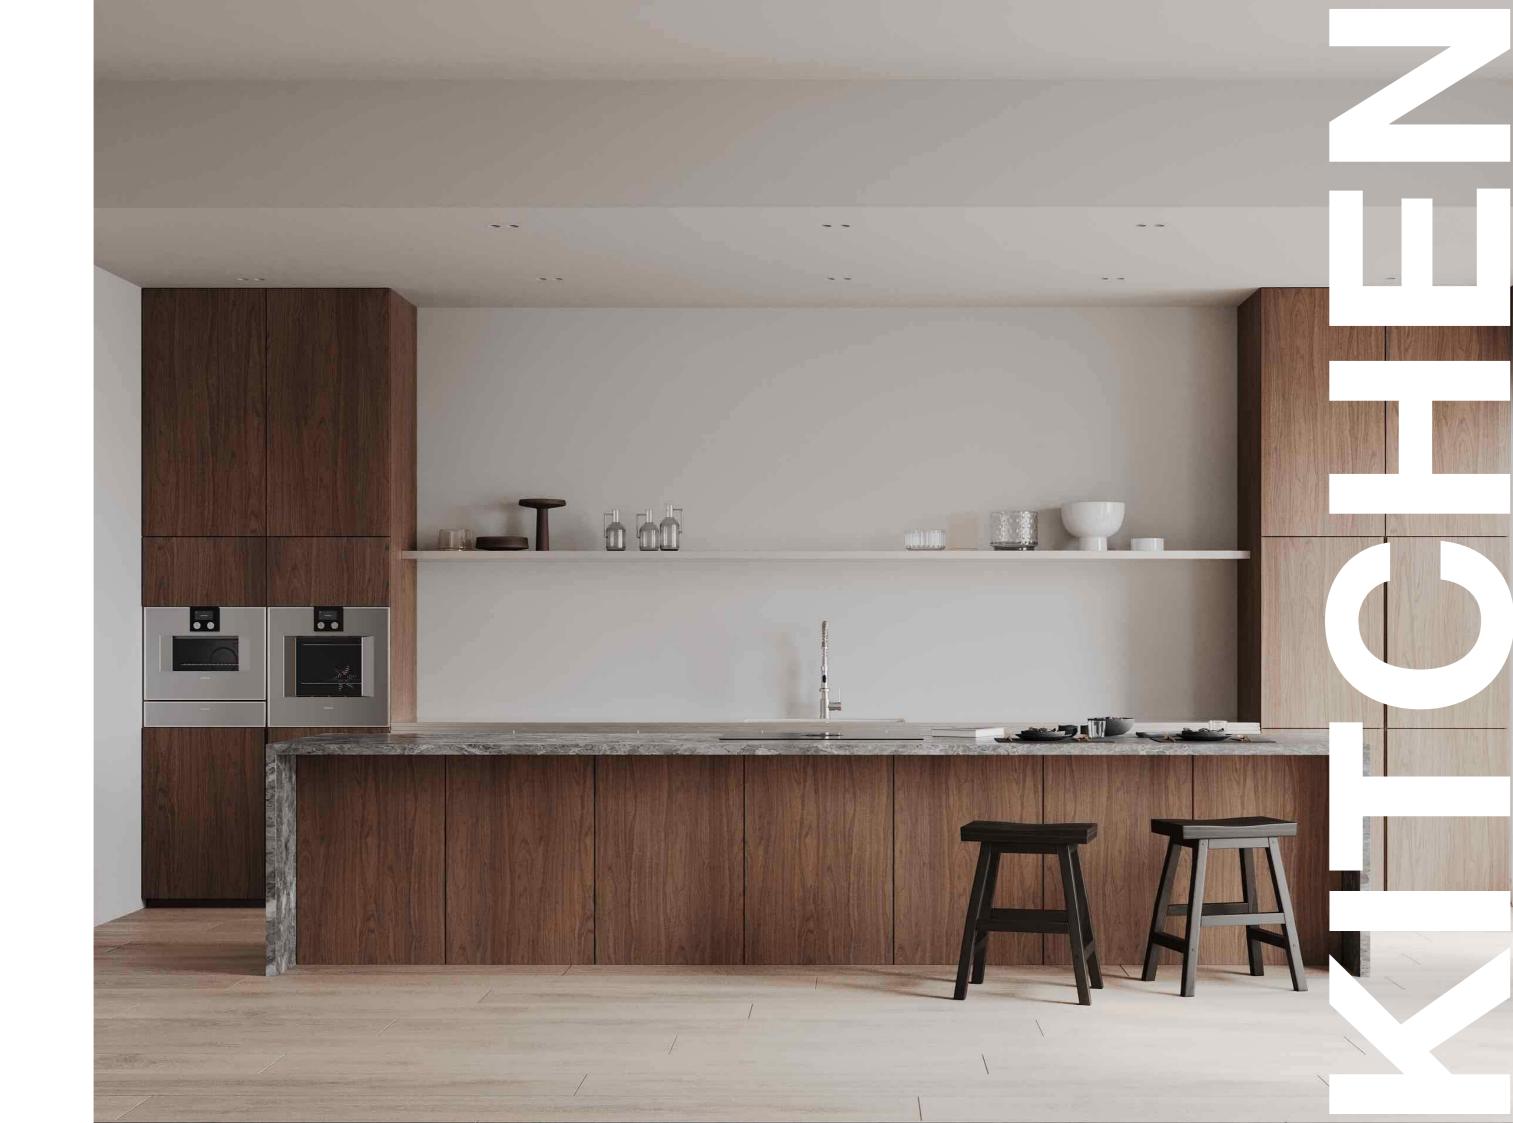

OUR KITCHEN DESIGNS REDEFINE MINIMALISM WITH A FOCUS ON SUMPTUOUS MATERIALS THAT EXUDE OPULENCE EFFORTLESSLY.

FROM SLEEK MARBLE COUNTERTOPS TO RICH WOOD FINISHES, EACH ELEMENT IS CAREFULLY CURATED TO CREATE A SPACE THAT BREATHES REFINEMENT.

EXPERIENCE THE ALLURE OF RESTRAINT AND THE BEAUTY OF SELECTIVITY, KITCHEN THAT EMBODIES QUIET LUXURY.

WE'VE TAKEN A DARING DEPARTURE FROM TRADITIONAL KITCHEN DESIGNS IN OUR LATEST CLIENT PROJECT.

OUR GOAL WAS TO CRAFT A CENTRALISED AND VERSATILE KITCHEN AREA, LIBERATING THE WORKTOP FOR CULINARY TASKS AND ENSURING CABINETS CATER TO PRACTICAL STORAGE NEEDS.

CABINETRY/KITCHEN PROJECT/ NOTTING HILL 2023

IF ONLY IT WAS POSSIBLE TO TRANSFORM THE INTERIORS OF OUR HOMES WITH THE CHANGING SEASONS. HOUSE OF JOINERY UNDERSTANDS THE SIGNIFICANCE OF HAVING A THOUGHTFULLY DESIGNED KITCHEN THAT SEAMLESSLY TRANSITIONS THROUGH EVERY TIME OF THE YEAR. THE HARMONIOUS BLEND OF WOOD, METALS, AND STONE ELEMENTS NOT ONLY BRINGS ABOUT AN EXQUISITE AESTHETIC BUT ALSO STRIKES A PERFECT EQUILIBRIUM BETWEEN THE COOL, CRISP AMBIANCE OF WINTER AND THE WARM, INVITING ATMOSPHERE OF SUMMER. OUR COMMITMENT LIES IN CREATING KITCHENS THAT ARE NOT MERELY FUNCTIONAL SPACES BUT ARE ALSO DESIGNED TO CATER TO YOUR EVOLVING NEEDS AS THE SEASONS SHIFT.