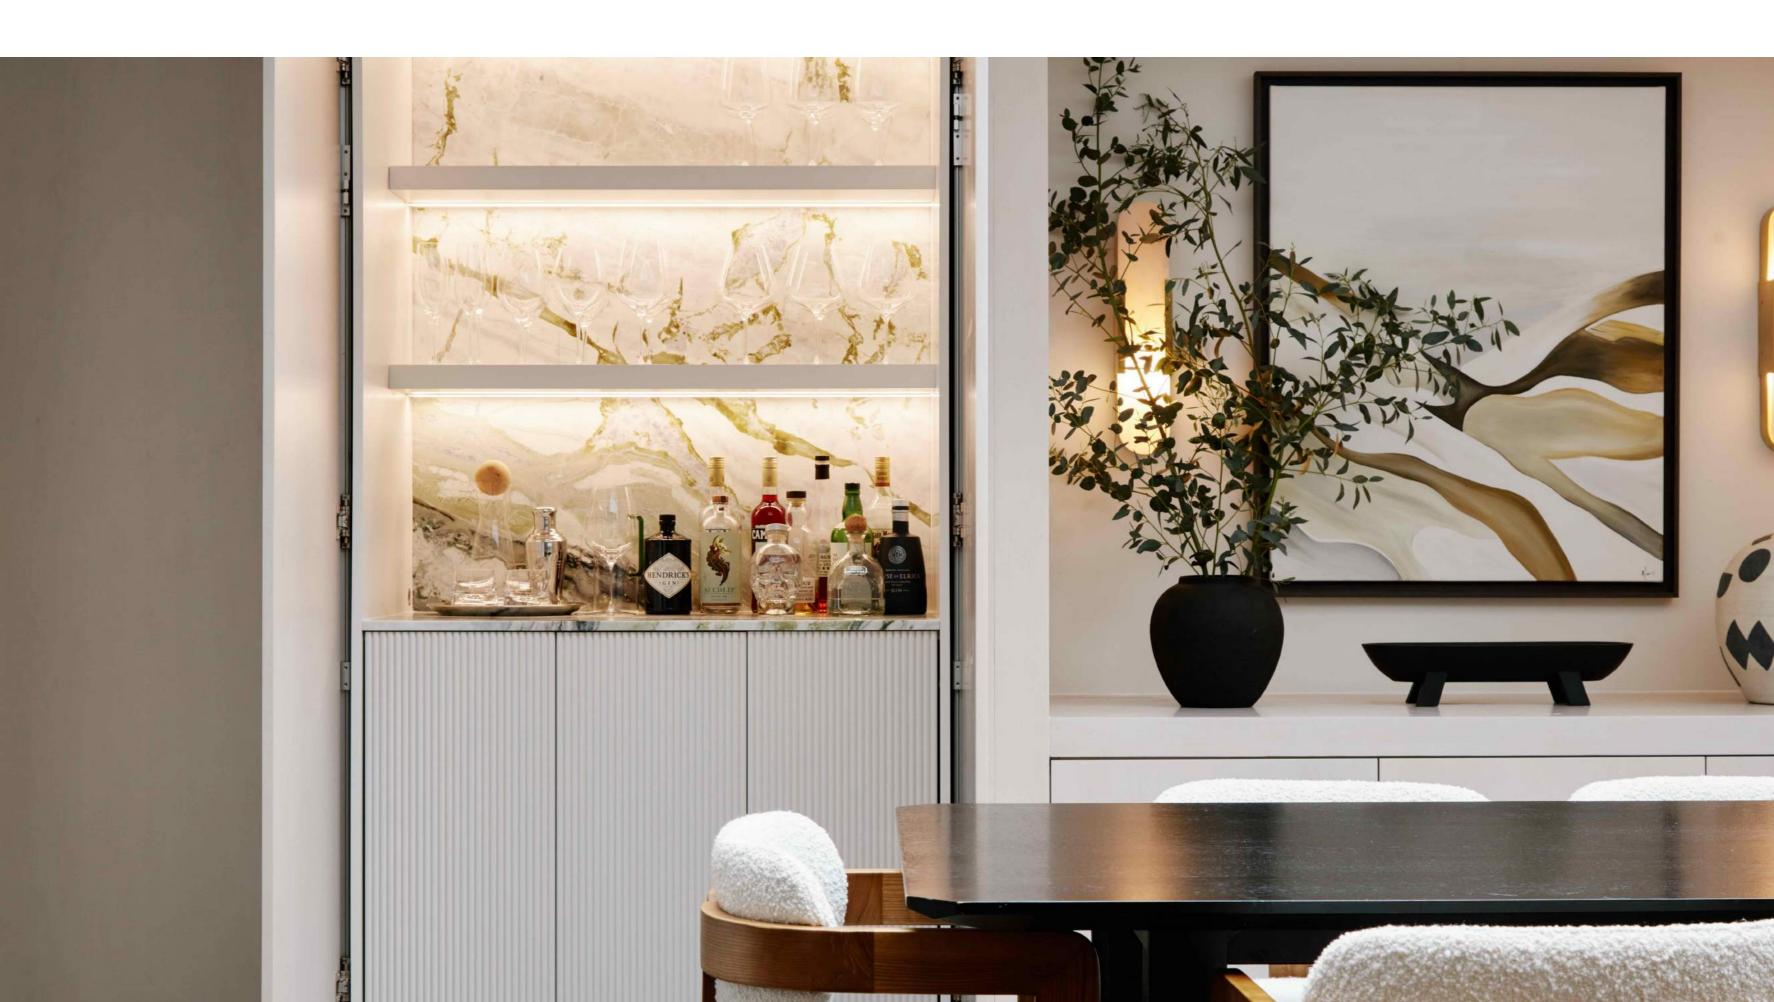

THE PERFECT BLEND OF MATERIALS AND TEXTURES OF A HOME BAR VISUALISATION.

WITH EXPERTISE IN WOOD, METAL, STONE, AND JOINERY, LET US BRING YOUR DREAM BAR TO LIFE.

BEYOND DESIGN, IT'S AN IMMERSION INTO A WORLD WHERE EVERY ELEMENT REFLECTS YOUR VISION. OUR ARTISANS SKILLFULLY WORK WITH DIVERSE MATERIALS, CRAFTING A MASTERPIECE THAT EXUDES YOUR TASTE AND SOPHISTICATION. CHEERS TO ELEGANCE AND FUNCTIONALITY, CONVERGING IN YOUR PERSONALISED BAR. WELCOME TO HOUSE OF JOINERY, WHERE IMAGINATION MEETS CRAFTSMANSHIP.

WALK-IN/ BEDROOM PROJECT/BELGRAVIA 2022

A RECENT DESIGN BY US FOR A HOME BAR CURRENTLY IN PROGRESS.

DINING ROOM/ PROJECT/BATTERSEA 2023

ELEGANCE AND AESTHETICS: MARBLE IS RENOWNED FOR ITS NATURAL BEAUTY AND ELEGANCE. IT COMES IN VARIOUS COLOURS AND UNIQUE VEINING PATTERNS, MAKING IT A POPULAR CHOICE FOR ADDING A TOUCH OF LUXURY AND SOPHISTICATION TO INTERIORS.