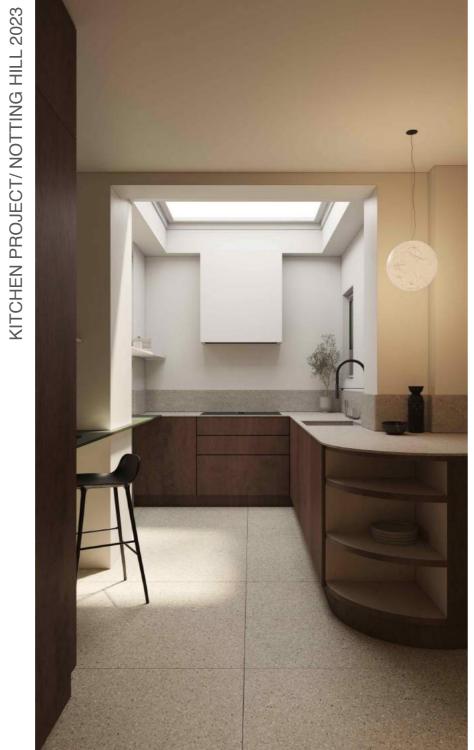

THE INTERPLAY OF CURVED AND ANGULAR SHAPES, ENHANCED BY DARK OAK, SEAMLESSLY INTEGRATES WITH THE KITCHEN'S ORIGINAL LAYOUT.

KITCHEN PROJECT/ NOTTING HILL 2023

VIBRANT YELLOW CABINETRY ADDS A VISUALLY REFRESHING TOUCH, EFFORTLESSLY MERGING WITH THE WALLS WHILE MAINTAINING CLEVER STORAGE SOLUTIONS.

CABINETRY/KITCHEN PROJECT/ NOTTING HILL 2023

IF ONLY IT WAS POSSIBLE TO TRANSFORM THE INTERIORS OF OUR HOMES WITH THE CHANGING SEASONS. HOUSE OF JOINERY UNDERSTANDS THE SIGNIFICANCE OF HAVING A THOUGHTFULLY DESIGNED KITCHEN THAT SEAMLESSLY TRANSITIONS THROUGH EVERY TIME OF THE YEAR. THE HARMONIOUS BLEND OF WOOD, METALS, AND STONE ELEMENTS NOT ONLY BRINGS ABOUT AN EXQUISITE AESTHETIC BUT ALSO STRIKES A PERFECT EQUILIBRIUM BETWEEN THE COOL, CRISP AMBIANCE OF WINTER AND THE WARM, INVITING ATMOSPHERE OF SUMMER. OUR COMMITMENT LIES IN CREATING KITCHENS THAT ARE NOT MERELY FUNCTIONAL SPACES BUT ARE ALSO DESIGNED TO CATER TO YOUR EVOLVING NEEDS AS THE SEASONS SHIFT.