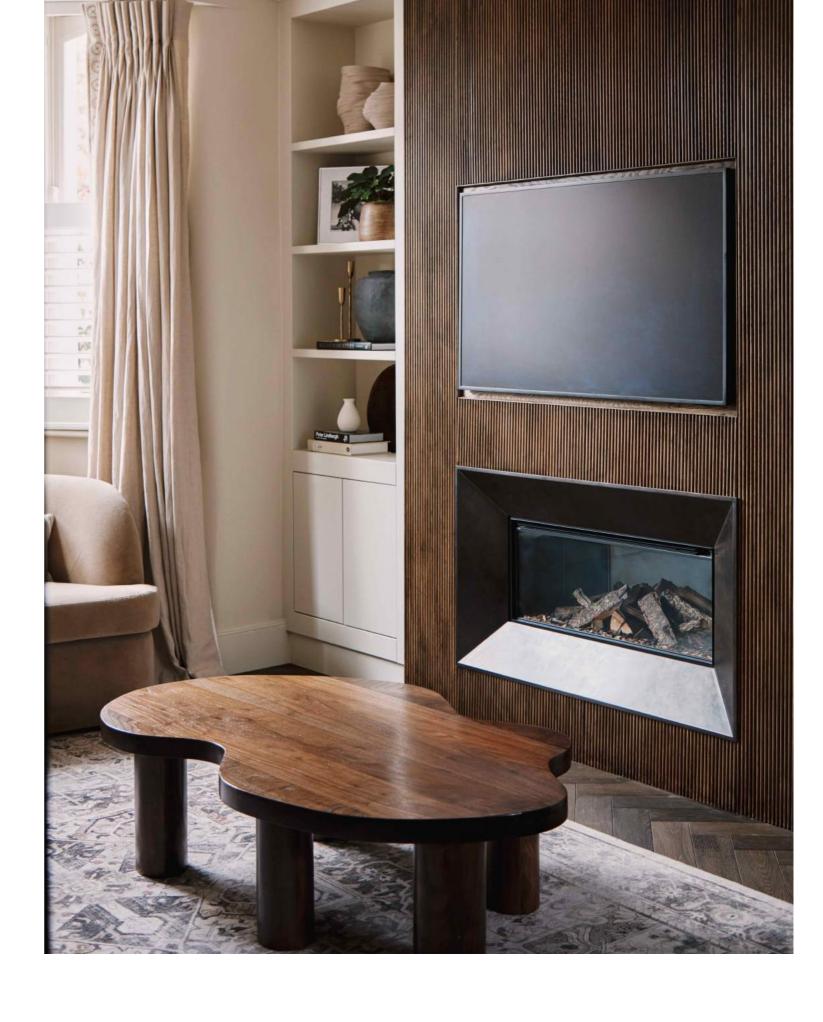

HARDWARE- SMALL DETAILS THAT MATTER. COCOON BEDROOM FROM OUR RECENTLY COMPLETED PROJECT IN BATTERSEA.

STATEMENT FIREPLACE ZONE. (BONUS FEATURE IF YOU WATCHED TILL THE END)

THIS EXQUISITE DESIGN SHOWCASES CUSTOM FLUTED WALNUT PANELING WITH A STRIKING FIREPLACE FRAME FINISHED IN LIQUID METAL. WHEN WORKING WITH SUCH PANELING FEATURES WE ARE ABLE TO ADJUST THE WIDTH AND DEPTH OF THE FLUTED RIDGES, ENSURING A SEAMLESS INTEGRATION WITH ANY DESIGN INTENT.

TRANSFORM YOUR LIVING SPACE WITH THIS STUNNING AND CUSTOMISABLE FEATURE THAT WILL ADD A TOUCH OF ELEGANCE AND SOPHISTICATION TO YOUR HOME. EXPERIENCE THE TRUE ARTISTRY OF JOINERY WITH OUR EXCEPTIONAL CRAFTSMANSHIP.