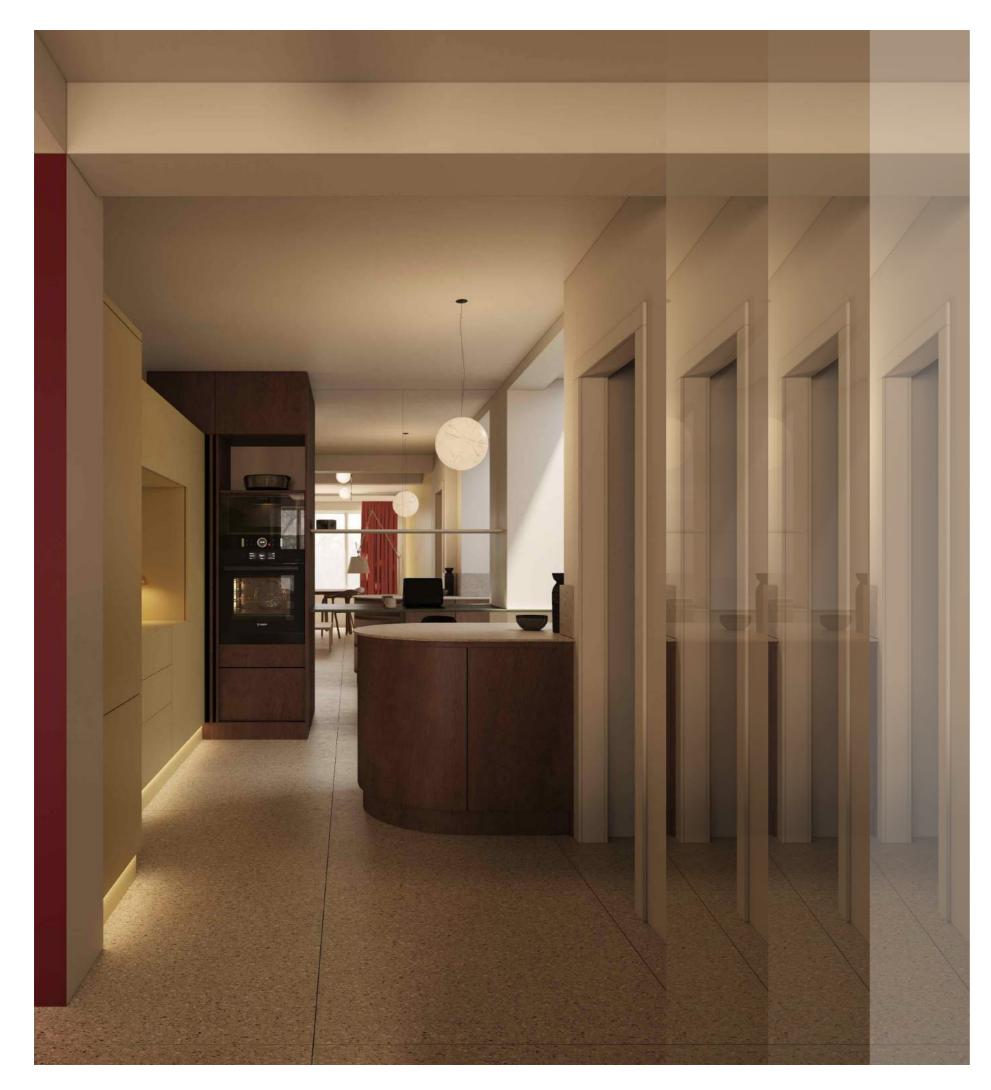

THE INTERPLAY OF CURVED AND ANGULAR SHAPES, ENHANCED BY DARK OAK, SEAMLESSLY INTEGRATES WITH THE KITCHEN'S ORIGINAL LAYOUT.

KITCHEN PROJECT/ NOTTING HILL 2023

VIBRANT YELLOW CABINETRY ADDS A VISUALLY REFRESHING TOUCH, EFFORTLESSLY MERGING WITH THE WALLS WHILE MAINTAINING CLEVER STORAGE SOLUTIONS.

TO TOP IT OFF, THERE'S A SPECIAL SPOT FOR OUR CLIENT'S CHERISHED FELINE FRIEND, WHO NOW OVERSEES FRIDGE SECURITY IN STYLE.

WHEN IT COMES TO HIGH-END KITCHEN DESIGN, INTRICATE AND COMPLEX LAYOUTS ARE NO OBSTACLE FOR HOUSE OF JOINERY. OUR EXPERTISE IN BESPOKE JOINERY ALLOWS US TO EXCEL IN CREATING EXQUISITE KITCHENS, EVEN WHEN FACED WITH CHALLENGING FLOOR PLANS. WE PRIDE OURSELVES ON DELIVERING EXCEPTIONAL RESULTS THAT MEET THE HIGHEST STANDARDS OF LUXURY AND FUNCTIONALITY. YOUR DREAM KITCHEN, NO MATTER HOW COMPLEX, IS WELL WITHIN OUR CAPABILITIES.