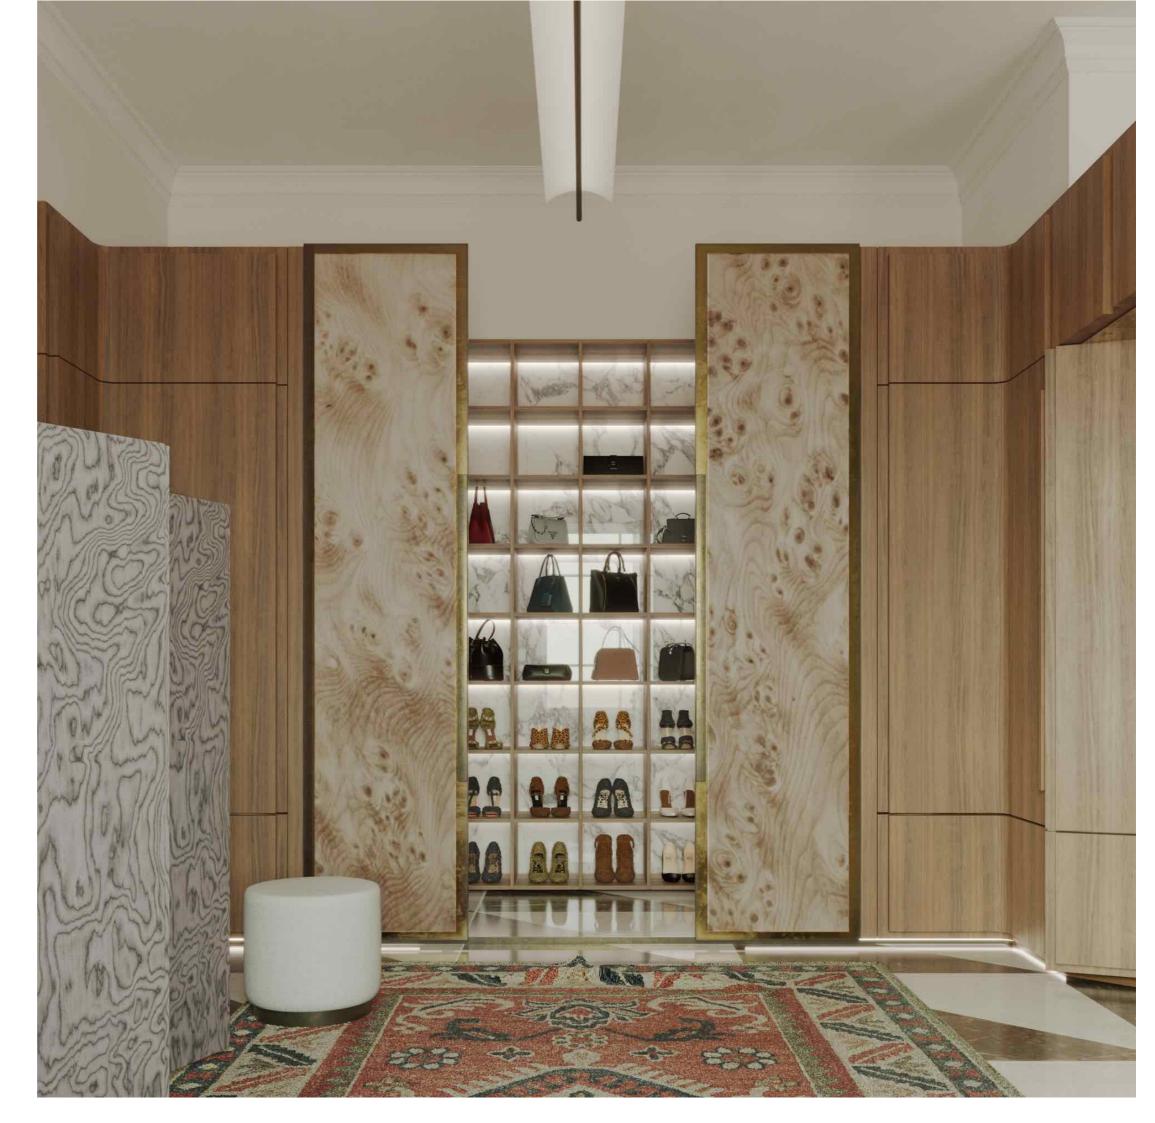

WALK-IN/ BEDROOM PROJECT/BATTERSEA 2023

WALK-IN/ BEDROOM PROJECT/BATTERSEA 2023

WITH OUR EXPERTISE IN WALK-IN WARDROBE JOINERY, WE CAN CREATE TAILORED SOLUTIONS FOR EVERYTHING IN YOUR WARDROBE, FROM SUITS AND DRESSES TO SHOES, ACCESSORIES, AND EVEN THOSE SENTIMENTAL ITEMS YOU WANT TO CHERISH. OUR PULL-OUT SHOE RACKS, TIE AND BELT ORGANISERS, JEWELLERY DRAWERS, AND CUSTOM SHELVING WILL ENSURE THAT YOUR POSSESSIONS ARE ORGANISED AND EASILY ACCESSIBLE.

BUT IT'S NOT JUST ABOUT FUNCTIONALITY; IT'S ALSO ABOUT AESTHETICS. OUR JOINERY IS DESIGNED TO SEAMLESSLY BLEND WITH YOUR HOME'S INTERIOR, CREATING A VISUALLY PLEASING AND HARMONIOUS SPACE.

LET US TRANSFORM YOUR WALK-IN WARDROBE INTO A LUXURIOUS HAVEN WHERE YOU CAN START AND END YOUR DAY IN STYLE. CONTACT US TODAY, AND TOGETHER WE'LL DESIGN A WARDROBE THAT REFLECTS YOUR UNIQUE TASTE AND ENSURES THAT EVERY ITEM IN YOUR COLLECTION FINDS ITS OWN, SPECIAL PLACE. DAY OR NIGHT, GET DRESSED IN STYLE.