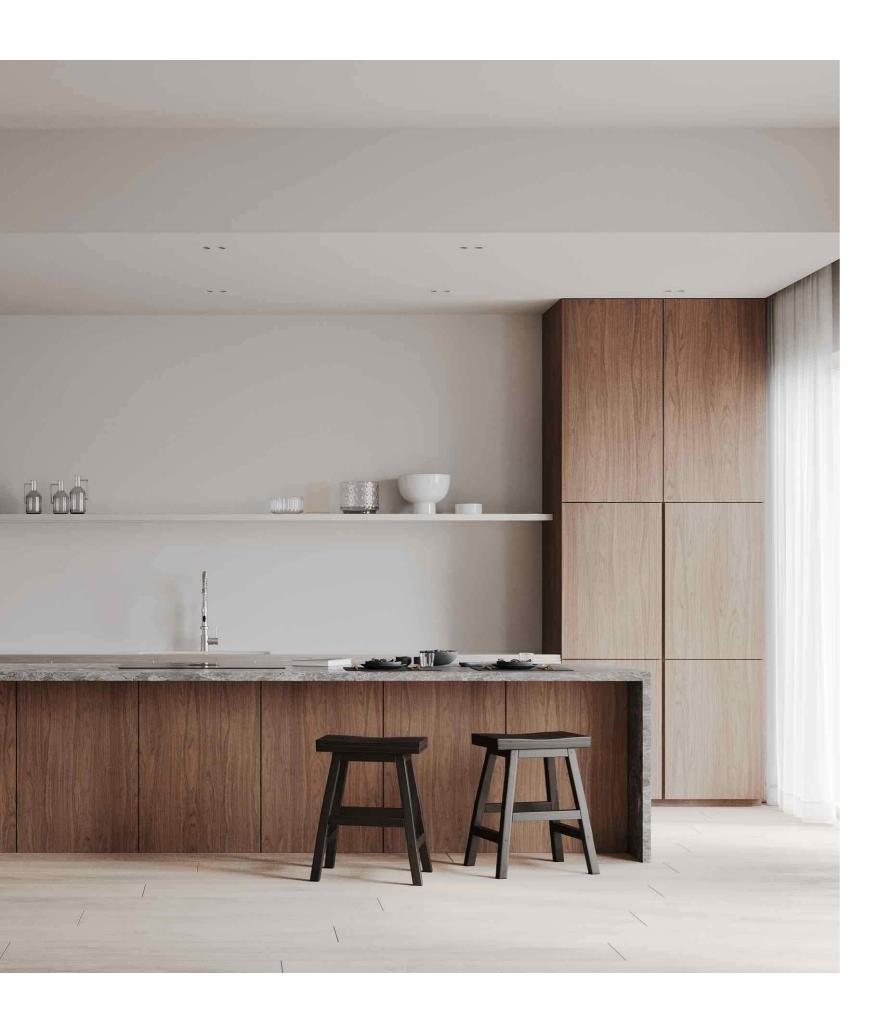

OUR KITCHEN DESIGNS REDEFINE MINIMALISM WITH A FOCUS ON SUMPTUOUS MATERIALS THAT EXUDE OPULENCE EFFORTLESSLY.

FROM SLEEK MARBLE COUNTERTOPS TO RICH WOOD FINISHES, EACH ELEMENT IS CAREFULLY CURATED TO CREATE A SPACE THAT BREATHES REFINEMENT.

EXPERIENCE THE ALLURE OF RESTRAINT AND THE BEAUTY OF SELECTIVITY, KITCHEN THAT EMBODIES QUIET LUXURY.

WE'VE TAKEN A DARING DEPARTURE FROM TRADITIONAL KITCHEN DESIGNS IN OUR LATEST CLIENT PROJECT.

OUR GOAL WAS TO CRAFT A CENTRALISED AND VERSATILE KITCHEN AREA, LIBERATING THE WORKTOP FOR CULINARY TASKS AND ENSURING CABINETS CATER TO PRACTICAL STORAGE NEEDS.

CABINETRY/KITCHEN PROJECT/ NOTTING HILL 2023

IF ONLY IT WAS POSSIBLE TO TRANSFORM THE INTERIORS OF OUR HOMES WITH THE CHANGING SEASONS. HOUSE OF JOINERY UNDERSTANDS THE SIGNIFICANCE OF HAVING A THOUGHTFULLY DESIGNED KITCHEN THAT SEAMLESSLY TRANSITIONS THROUGH EVERY TIME OF THE YEAR. THE HARMONIOUS BLEND OF WOOD, METALS, AND STONE ELEMENTS NOT ONLY BRINGS ABOUT AN EXQUISITE AESTHETIC BUT ALSO STRIKES A PERFECT EQUILIBRIUM BETWEEN THE COOL, CRISP AMBIANCE OF WINTER AND THE WARM, INVITING ATMOSPHERE OF SUMMER. OUR COMMITMENT LIES IN CREATING KITCHENS THAT ARE NOT MERELY FUNCTIONAL SPACES BUT ARE ALSO DESIGNED TO CATER TO YOUR EVOLVING NEEDS AS THE SEASONS SHIFT.