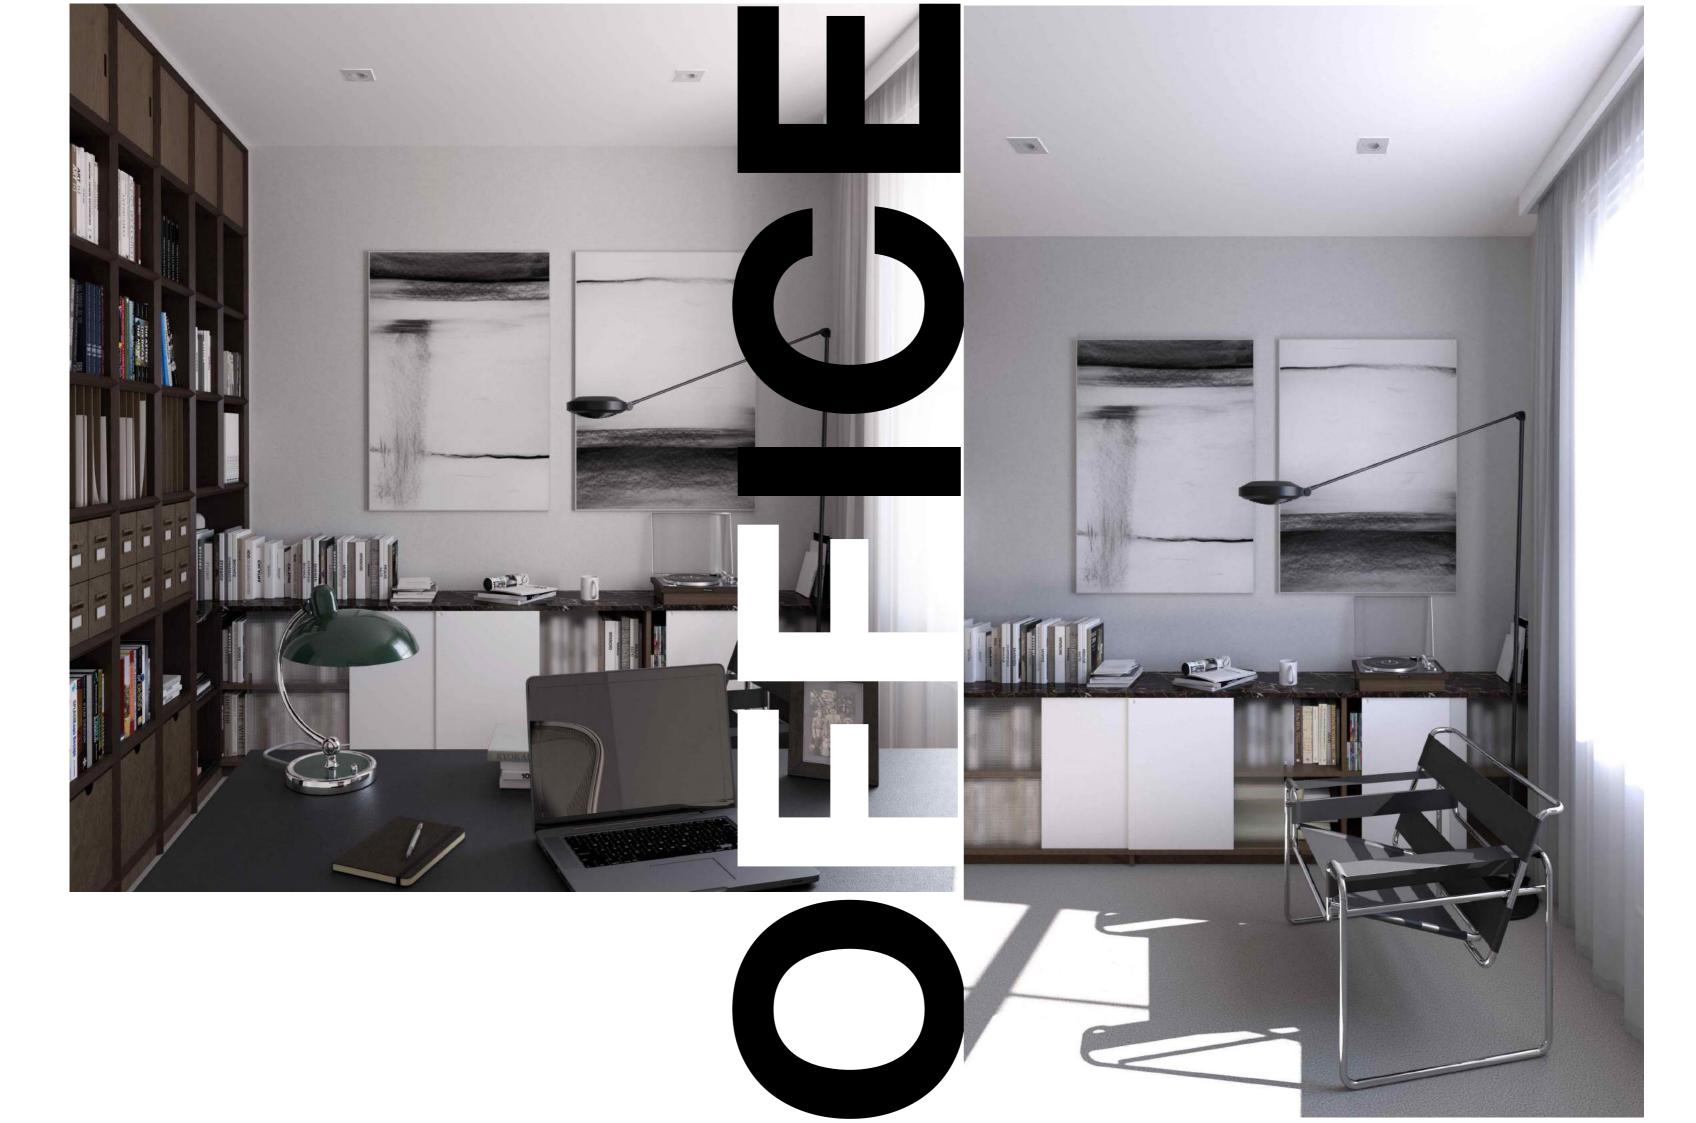

OFFICE/ LIBRARY PROJECT/BELGRAVIA 2023

HOME OFFICE PROJECT WITH A TOUCH OF SOPHISTICATION, BLENDING DARK AND LIGHT WOOD FINISHES. ADDING A SUBTLE, REFINED TOUCH WITH LINEN TEXTILE FABRIC AT THE BACK OF THE SHELVES. PAIRED WITH DARK MARBLE AND THE ICONIC WASSILY CHAIR, IT'S ALL ABOUT CREATING A WORKSPACE THAT THRIVES ON NATURAL LIGHT AND STYLE.