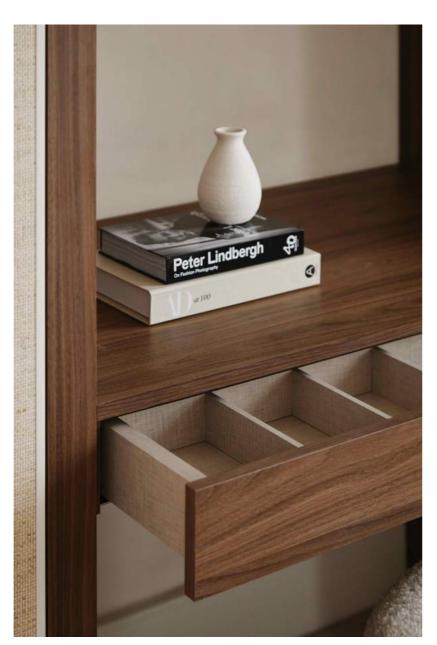

BEDSIDE UNITS MECHANISM SEQUENCE/ BEDROOM PROJECT/ BELGRAVIA 2023

ACHIEVING THE PERFECT BEDROOM STORAGE SOLUTION. STRIKING A BALANCE BETWEEN MINIMALISTIC DESIGN, A TOUCH OF LUXURY, AND PRACTICALITY.

THE APARTMENT'S ARCHITECTURAL BONES REMAIN INTACT BUT UNDERGO A COMPLETE TRANSFORMATION THANKS TO THE INNOVATIVE WOOD PANELING SOLUTION.