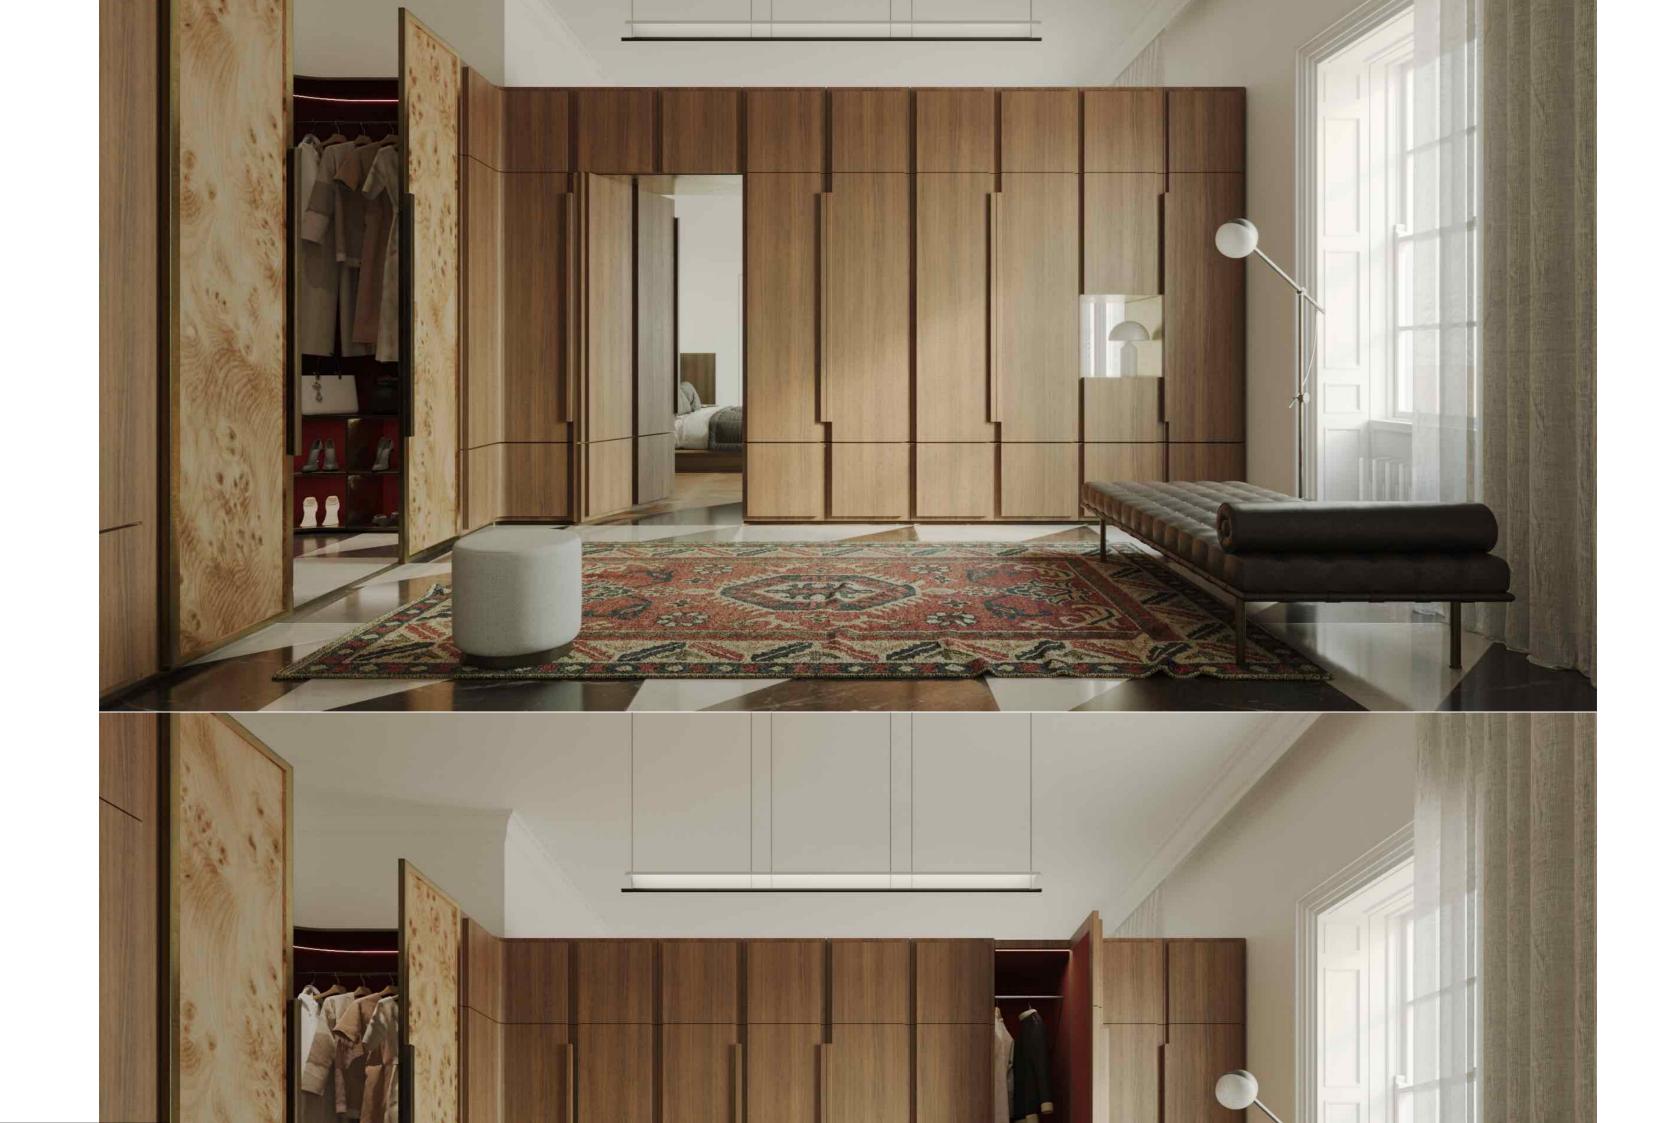

WALK-IN WARDROBE PROJECT/ BELGRAVIA 2023

ADDING BESPOKE WALK-IN WARDROBE TO A BEDROOM IS A GREAT WAY TO UTILISE YOUR SPACE. IT CAN CERTAINLY MAKE LIFE MORE COMFORTABLE, ADD MORE PRIVACY, INCREASE STORAGE SPACE AND HELP ORGANISE CLOTHES.

ENTER THE WORLD OF SARTORIAL GRANDEUR THROUGH HOUSE OF JOINERY'S HIGH-END WALK-IN WARDROBES.

DISCOVER THE SYNERGY OF FASHION AND IMPECCABLE DESIGN, WHERE EACH DETAIL REFLECTS LUXURY AND PRACTICALITY IN PERFECT HARMONY. FROM HANDPICKED SHELVING TO CAREFULLY CHOSEN SURFACES, FIND THE EPITOME OF ORGANISATION THAT MARRIES AESTHETICS WITH UTILITY. OUR WALK-IN WARDROBES EPITOMISE ELEGANCE, PROVIDING A HAVEN FOR YOUR COUTURE COLLECTION. IMMERSE YOURSELF IN A REALM WHERE EVERY ACCESSORY FINDS ITS HOME AND EVERY SURFACE EXUDES OPULENCE.

UNIT DETAILS/ WALK-IN WARDROBE PROJECT/ BELGRAVIA 2023

OUR TEAM OF SKILLED CRAFTSMEN TAKES PRIDE IN PAYING ATTENTION TO THE FINEST DETAILS, FROM THE SELECTION OF PREMIUM MATERIALS TO THE PRECISION OF MEASUREMENTS. WE UNDERSTAND THAT YOUR WARDROBE IS NOT JUST A PLACE TO STORE YOUR CLOTHING; IT'S A REFLECTION OF YOUR STYLE AND PERSONALITY.